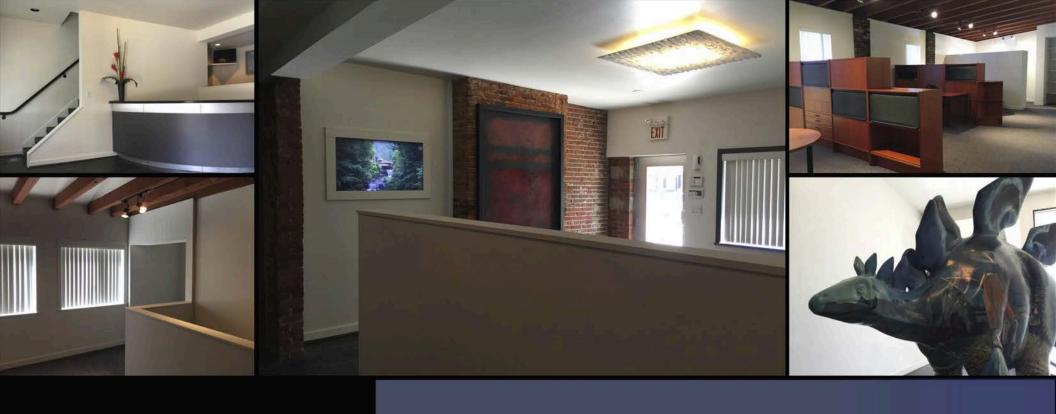

### **An Inspiring Environment**

Beautifully functional office space that combines a historic setting with modern design and technology.

## OFFICE SPACE AS UNIQUE AS YOU ARE

- Beautifully renovated historic space in the heart of the South Side
- Quick access to downtown without all the congestion
- Opportunity for street presence and storefront branding
- Surround yourself with stunning views on outdoor deck
- High-end furnishings and built-ins
- In-wall reception video screen
- Gated parking lot with electric car charger
- Gas powered generator to keep your business up and running