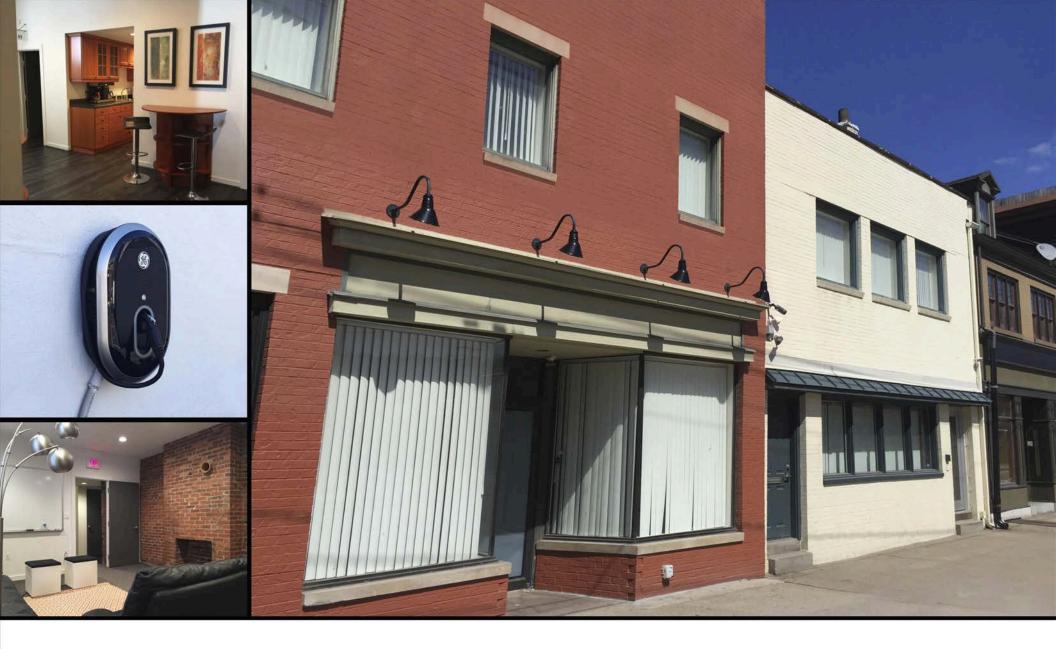

# PRIME OFFICE SPACE WITH GATED PARKING LOT

8,800 SF @ \$17.50 PSF

#### **Tech-Ready:**

Move-in ready with with media screens, network wiring and server room.

1815-1817 E CARSON ST, PITTSBURGH, PA 15203

There are two connected buildings in this listing. The buildings can be leased together (8,800 SF) or separately: 1817 E Carson building (3,600 SF), 1815 E Carson building (5,200 SF).

## OFFICE SPACE AS UNIQUE AS YOU ARE

- Beautifully renovated historic space in the heart of the South Side
- Quick access to downtown without all the congestion
- Opportunity for street presence and storefront branding
- Surround yourself with stunning views on outdoor deck
- High-end furnishings and built-ins
- In-wall reception video screen
- Gated parking lot with electric car charger
- Gas powered generator to keep your business up and running