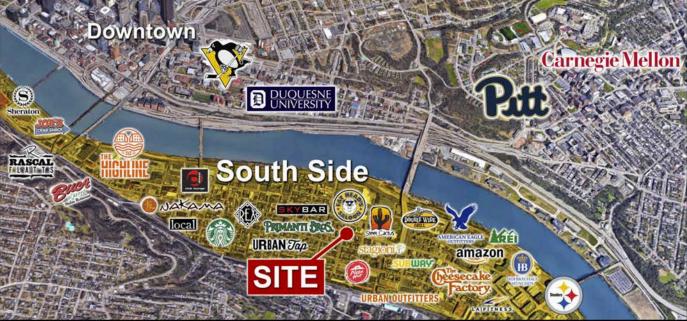

# JOIN THE SOUTH SIDE, ONE OF PITTSBURGH'S MOST ACTIVE AND THRIVING NEIGHBORHOODS

- Local population density over 100,000 people and the daytime worker population within 3-5 miles is over 200,000 people.
- Less than five miles from eight universities with over 75,000 students and 18,000 faculty.
- World headquarters for American Eagle Outfitters and the Pittsburgh Steelers.
- Quick drive from Downtown, Oakland Shadyside and Squirrel Hill.
- Thousands of apartment units in South Side and a major new hotel/apartment project coming soon!