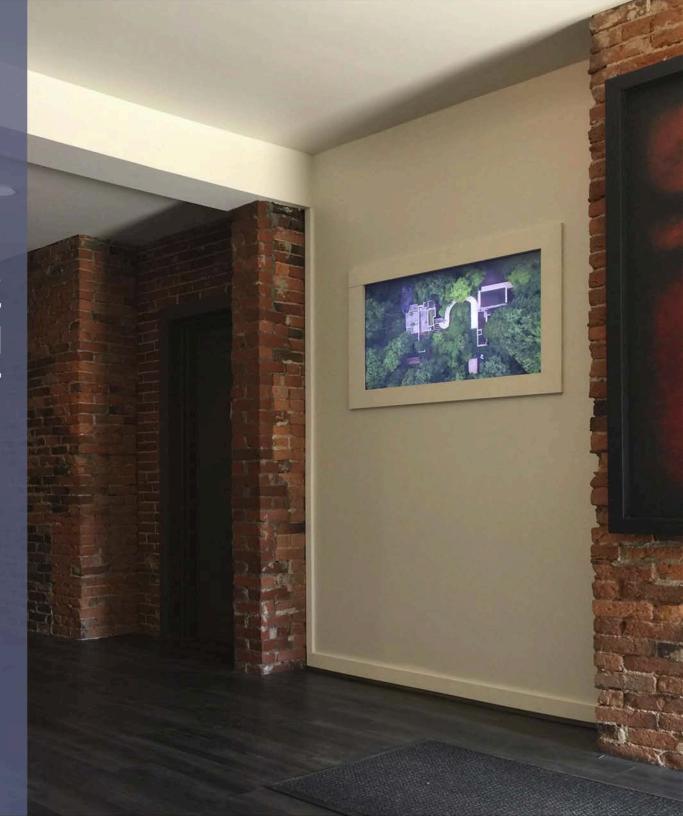

#### **Tech-Ready:**

Move-in ready with with media screens, network wiring and server room.

1815-1817 E CARSON ST, PITTSBURGH, PA 15203

There are two connected buildings in this listing. The buildings can be leased together (8,800 SF) or separately: 1817 E Carson building (3,600 SF), 1815 E Carson building (5,200 SF).

## OFFICE SPACE AS UNIQUE AS YOU ARE

- Beautifully renovated historic space in the heart of the South Side
- Quick access to downtown without all the congestion
- Opportunity for street presence and storefront branding
- Surround yourself with stunning views on outdoor deck
- High-end furnishings and built-ins
- In-wall reception video screen
- Gated parking lot with electric car charger
- Gas powered generator to keep your business up and running