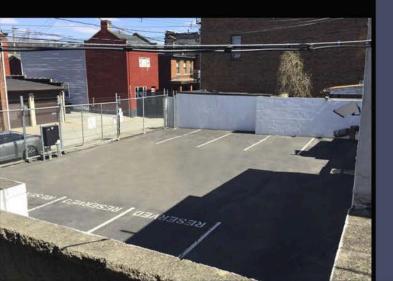

#### **Gated Parking Lot:**

Secure, off-street parking for you and your employees.