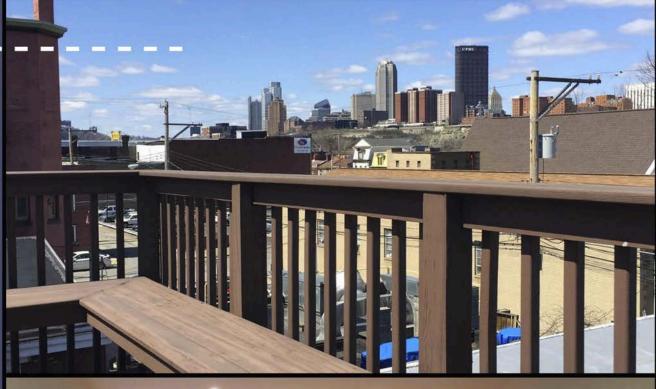

#### **Unique Outdoor Spaces:**

Outdoor deck with spectacular views for staff and colleagues to enjoy.

## OFFICE SPACE AS UNIQUE AS YOU ARE

- Beautifully renovated historic space in the heart of the South Side
- Quick access to downtown without all the congestion
- Opportunity for street presence and storefront branding
- Surround yourself with stunning views on outdoor deck
- High-end furnishings and built-ins
- In-wall reception video screen
- Gated parking lot with electric car charger
- Gas powered generator to keep your business up and running